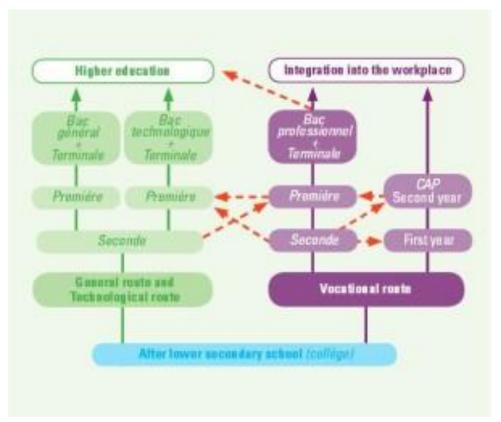

groups together several specialities of the vocational baccalaureate. This measure is designed to give students the time and knowledge they need to choose their trade. For example: professions in aeronautics, hotels and restaurants, digital and energy transitions, maritime professions...
  - a 2nd vocational year, during which pupils follow a speciality chosen at the end of the 1st year. For example, in the first year called « digital and energy transition professions », students can choose between heating, air conditioning and renewable energy installation, maintenance and energy efficiency, electricity and its connected environments and refrigeration and sustainable energy professions
  - o a vocational final year, which prepares students for professional integration and further study.



- Le brevet professionnel (BP): level 4. The vocational diploma is a national diploma which attests to the acquisition of a high level of qualification in the exercise of a defined professional activity. It is a diploma for social promotion prepared either while working or as part of a work-linked contract, usually after a level V diploma obtained in the same or a related speciality. There are more than fifty specialities.
- La mention complémentaire (MC) Designed with the aim of professional integration, the complementary mention is a national diploma which aims to give a specialised qualification. There are about twenty specialities of complementary mention of level 4
- Le brevet des métiers d'art (BMA : arts vocational qualification) : is a national diploma in the crafts sector which