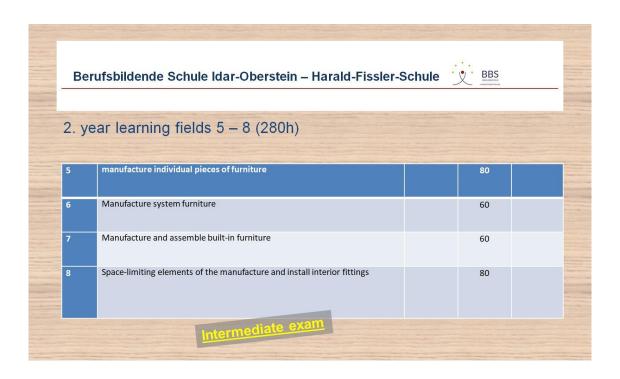

The excerpt from the curriculum shows the various learning fields and learning focuses that are standardized in Germany for this profession. These are divided into the first year of training, basic vocational training. Building on this, the learning fields become more detailed and complex. At the end of the second year, there is an intermediate examination and at the end of the training after three years, the trainees take a final examination (journeyman's examination) before the examiners of the Koblenz Chamber of Crafts.

|         | ufsbildende Schule Idar-Oberstein – Harald-Fissl        | er-Schule    | BBS<br>604 (specified<br>small profiler system |         |
|---------|---------------------------------------------------------|--------------|------------------------------------------------|---------|
|         |                                                         |              |                                                |         |
| 1. ye   | ar learning fields 1 – 4 (320h)                         |              |                                                |         |
|         |                                                         |              |                                                |         |
| Overvie | w of the carpenter learning fields for 3 years          |              |                                                |         |
|         | learning fields                                         | Time referen | nce value in te                                | eaching |
| No      |                                                         | 1 year       | 2 year                                         | 3 year  |
| 1       | Making simple products out of wood                      | 80           |                                                |         |
| 2       | Composite Productsmade of wood and wood-based materials | 80           |                                                |         |
| •       | Products made of different materialsmanufacture         | 80           |                                                |         |
| 3       |                                                         |              |                                                |         |

#### exams:

Intermediate exam (at the end of the 2nd year) carry out a work task (customer order) (6 hours), conduct a technical discussion (10 minutes) written processing of the work order (at most 150 minutes)